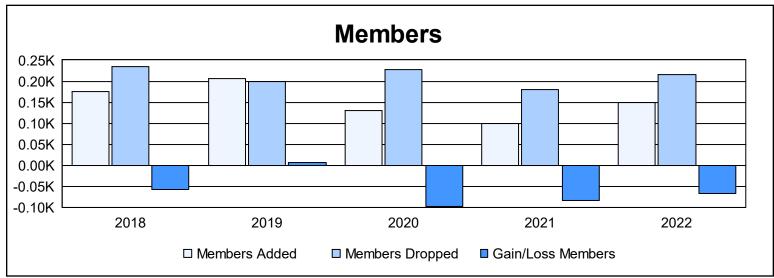

District 1 BK As of June 2022 Cumulative

| Year      | New<br>Clubs | Dropped<br>Clubs | Gain/<br>Loss<br>Clubs | New<br>Members | Charter<br>Members | Reinstate<br>Members | Transfer<br>Members | Total<br>Member<br>Added | Total<br>Members<br>Dropped | Gain/<br>Loss<br>Members |
|-----------|--------------|------------------|------------------------|----------------|--------------------|----------------------|---------------------|--------------------------|-----------------------------|--------------------------|
| 2017-2018 | 0            | 3                | -3                     | 158            | 0                  | 14                   | 4                   | 176                      | 234                         | -58                      |
| 2018-2019 | 0            | 2                | -2                     | 173            | 0                  | 27                   | 5                   | 205                      | 199                         | 6                        |
| 2019-2020 | 0            | 2                | -2                     | 119            | 1                  | 5                    | 6                   | 131                      | 228                         | -97                      |
| 2020-2021 | 0            | 2                | -2                     | 85             | 0                  | 8                    | 5                   | 98                       | 181                         | -83                      |
| 2021-2022 | 0            | 1                | -1                     | 131            | 0                  | 7                    | 11                  | 149                      | 216                         | -67                      |
| Average   | 0            | 2                | -2                     | 133            | 0                  | 12                   | 6                   | 152                      | 212                         | -60                      |