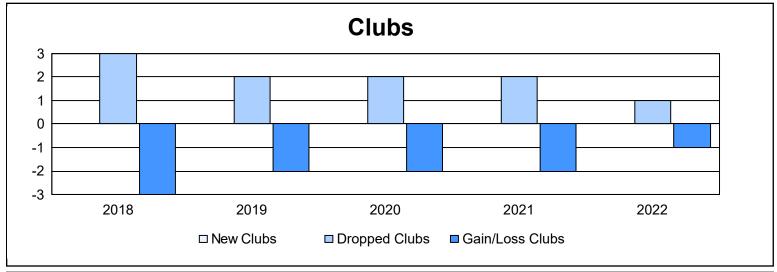

District 1 BK As of June 2022 Cumulative

| Year      | New<br>Clubs | Dropped<br>Clubs | Gain/<br>Loss<br>Clubs | New<br>Members | Charter<br>Members | Reinstate<br>Members | Transfer<br>Members | Total<br>Member<br>Added | Total<br>Members<br>Dropped | Gain/<br>Loss<br>Members |
|-----------|--------------|------------------|------------------------|----------------|--------------------|----------------------|---------------------|--------------------------|-----------------------------|--------------------------|
| 2017-2018 | 0            | 3                | -3                     | 158            | 0                  | 14                   | 4                   | 176                      | 234                         | -58                      |
| 2018-2019 | 0            | 2                | -2                     | 173            | 0                  | 27                   | 5                   | 205                      | 199                         | 6                        |
| 2019-2020 | 0            | 2                | -2                     | 119            | 1                  | 5                    | 6                   | 131                      | 228                         | -97                      |
| 2020-2021 | 0            | 2                | -2                     | 85             | 0                  | 8                    | 5                   | 98                       | 181                         | -83                      |
| 2021-2022 | 0            | 1                | -1                     | 131            | 0                  | 7                    | 11                  | 149                      | 216                         | -67                      |
| Average   | 0            | 2                | -2                     | 133            | 0                  | 12                   | 6                   | 152                      | 212                         | -60                      |